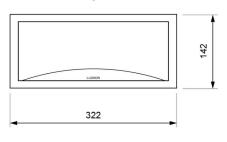

ong opal (-30%) diffuser.

# **Technical characteristics**

Lamp in emergency 2 x LED White 5,700 K 2 x LED White 5,700 K Lamp in maintained Flux in emergency 100 lm

100 lm Flux in maintained Charge indicator LED 1 x LED green Fault indicator LED 1 x LED red

Autonomy 1 h

Supply voltage 230 Vac - 50 Hz Operation temperature 0 ÷ 40°C

Mains power 2.7 W Ni-Cd (HT) 3.6 V - 0.7 Ah**Battery** 

Remote controllable Yes (TL-300) IP44 - IK04 Protection rating **Electrical insulation** Class II

Applicable legislation CE marking (93/68/CEE):

> 2014/35/EU 2014/30/EU 2011/65/EU

# **Photometric curve**



DATA SHEET. Model: GLA-100B \_ Rev. 01 (February 2024)









#### **Dimensions**

# Surface mounting





62,5

# Recessed mounting (cut: 274 x 98 mm)



# Flush mounting (cut: 298 x 124 mm)



# Watertight mounting





# Possibility of adding coloured ambient light

Unique features in the market due to the possibility of adding three LEDs of the desired color in the lower part of the luminaire, highlighting its attractive curve.

# **Autotest function**

♦ Each emergency luminaire checks constantly the battery status and the electronics in the presence of mains power and performs automatically two types of different tests:

| test       | verification                            | duration                            | frequency |
|------------|-----------------------------------------|-------------------------------------|-----------|
| Functional | lamp, battery and electronics           | 6 min                               | 3 months  |
| Autonomy   | lamp, battery, electro