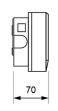

ternal diffuser.

Modern and sharp-edged design with transparent, soft opal (-8%) or strong opal (-30%) diffuser.

# **Technical characteristics**

Lamp in emergency 2 x LED White 5,700 K 2 x LED White 5,700 K Lamp in maintained Flux in emergency 100 lm

100 lm Flux in maintained Charge indicator LED 1 x LED green Fault indicator LED 1 x LED red

Autonomy 1 h

Supply voltage 230 Vac - 50 Hz Operation temperature 0 ÷ 40°C

Mains power 2.7 W Ni-Cd (HT) 3.6 V - 0.7 Ah**Battery** 

Remote controllable Yes (TL-300) IP44 - IK04 Protection rating **Electrical insulation** Class II

Applicable legislation CE marking (93/68/CEE):

> 2014/35/EU 2014/30/EU 2011/65/EU

# **Photometric curve**



DATA SHEET. Model: GLA-100B \_ Rev. 01 (February 2024)









#### **Dimensions**

# Surface mounting





62,5

# Recessed mounting (cut: 274 x 98 mm)



# Flush mounting (cut: 298 x 124 mm)



# Watertight mounting





# Possibility of adding coloured ambient light

Unique features in the market due to the possibility of adding three LEDs of the desired color in the lower part of the luminaire, highlighting its attractive curve.

# **Autotest function**

♦ Each emergency luminaire checks constantly the battery status and the electronics in the presence of mains power and performs automatically two types of different tests:

| test       | verification                            | duration                            | frequency |
|------------|-----------------------------------------|-------------------------------------|-----------|
| Functional | lamp, battery and electronics           |