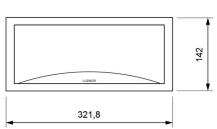

# **Technical characteristics**

Lamp in emergency 2 x LED White 5,700 K 2 x LED White 5,700 K Lamp in maintained Flux in emergency 100 lm

100 lm Flux in maintained Charge indicator LED 1 x LED green Fault indicator LED 1 x LED red

Autonomy 1 h

Supply voltage 230 Vac - 50 Hz Operation temperature 0 ÷ 40°C

Mains power 2.7 W Ni-Cd (HT) 3.6 V - 0.7 Ah**Battery** 

Remote controllable Yes (TL-300) IP44 - IK04 Protection rating **Electrical insulation** Class II

Applicable legislation CE marking (93/68/CEE):

> 2014/35/EU 2014/30/EU 2011/65/EU

# **Photometric curve**



DATA SHEET. Model: GLA-100B \_ Rev. 01 (February 2024)









#### **Dimensions**

# Surface mounting





62,5

# Recessed mounting (cut: 274 x 98 mm)



# Flush mounting (cut: 298 x 124 mm)



# Watertight mounting





# Possibility of adding coloured ambient light

Unique features in the market due to the possibility of adding three LEDs of the desired color in the lower part of the luminaire, highlighting its attractive curve.

# **Autotest function**

♦ Each emergency luminaire checks constantly the battery status and the electronics in the presence of mains power and performs automatically two types of different tests:

| test       | verification                            | duration                            | frequency |
|------------|-----------------------------------------|-------------------------------------|-----------|
| Functional | lamp, battery and electronics           | 6 min                               | 3 months  |
| Autonomy   | lamp, battery, electronics and autonomy | 1, 2