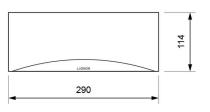

internal diffuser.

Modern and sharp-edged design with transparent, soft opal (-8%) or strong opal (-30%) diffuser.

# **Technical characteristics**

Lamp in emergency 2 x LED White 5,700 K 2 x LED White 5,700 K Lamp in maintained Flux in emergency 100 lm

100 lm Flux in maintained Charge indicator LED 1 x LED green Fault indicator LED 1 x LED red

Autonomy 1 h

Supply voltage 230 Vac - 50 Hz Operation temperature 0 ÷ 40°C

Mains power 2.7 W Ni-Cd (HT) 3.6 V - 0.7 Ah**Battery** 

Remote controllable Yes (TL-300) IP44 - IK04 Protection rating **Electrical insulation** Class II

Applicable legislation CE marking (93/68/CEE):

> 2014/35/EU 2014/30/EU 2011/65/EU

# **Photometric curve**



DATA SHEET. Model: GLA-100B \_ Rev. 01 (February 2024)









#### **Dimensions**

# Surface mounting





62,5

# Recessed mounting (cut: 274 x 98 mm)



# Flush mounting (cut: 298 x 124 mm)



# Watertight mounting





# Possibility of adding coloured ambient light

Unique features in the market due to the possibility of adding three LEDs of the desired color in the lower part of the luminaire, highlighting its attractive curve.

# **Autotest function**

♦ Each emergency luminaire checks constantly the battery status and the electronics in the presence of mains power and performs automatically two types of different tests:

| test       | verification                            | duration                            | frequency |
|------------|-----------------------------------------|-------------------------------------|-----------|
| Functional | lamp, battery and electronics