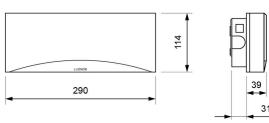

with transparent, soft opal (-8%) or strong opal (-30%) diffuser.

# **Technical characteristics**

Lamp in emergency 2 x LED White 5,700 K 2 x LED White 5,700 K Lamp in maintained Flux in emergency 100 lm

100 lm Flux in maintained Charge indicator LED 1 x LED green Fault indicator LED 1 x LED red

Autonomy 1 h

Supply voltage 230 Vac - 50 Hz Operation temperature 0 ÷ 40°C

Mains power 2.7 W Ni-Cd (HT) 3.6 V - 0.7 Ah**Battery** 

Remote controllable Yes (TL-300) IP44 - IK04 Protection rating **Electrical insulation** Class II

Applicable legislation CE marking (93/68/CEE):

> 2014/35/EU 2014/30/EU 2011/65/EU

# **Photometric curve**



DATA SHEET. Model: GLA-100B \_ Rev. 01 (February 2024)









#### **Dimensions**

# Surface mounting





62,5

# Recessed mounting (cut: 274 x 98 mm)



# Flush mounting (cut: 298 x 124 mm)



# Watertight mounting





# Possibility of adding coloured ambient light

Unique features in the market due to the possibility of adding three LEDs of the desired color in the lower part of the luminaire, highlighting its attractive curve.

# **Autotest function**

♦ Each emergency luminaire checks constantly the battery status and the electronics in the presence of mains power and performs automatically two types of different tests:

| test       | verification                            | duration                            | frequency |
|------------|-----------------------------------------|-------------------------------------|-----------|
| Functional | lamp, battery and electronics           | 6 min                               | 3 months