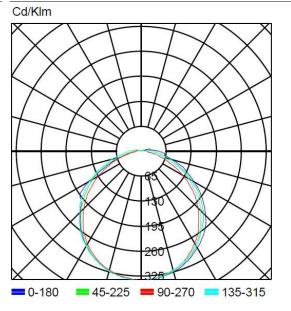

h flushing frame or watertight mounting through watertight housing. Illumination through LED strip without internal diffuser.

Modern and sharp-edged design with transparent, soft opal (-8%) or strong opal (-30%) diffuser.

# **Technical characteristics**

Lamp in emergency 2 x LED White 5,700 K 2 x LED White 5,700 K Lamp in maintained Flux in emergency 100 lm

100 lm Flux in maintained Charge indicator LED 1 x LED green Fault indicator LED 1 x LED red

Autonomy 1 h

Supply voltage 230 Vac - 50 Hz Operation temperature 0 ÷ 40°C

Mains power 2.7 W Ni-Cd (HT) 3.6 V - 0.7 Ah**Battery** 

Remote controllable Yes (TL-300) IP44 - IK04 Protection rating **Electrical insulation** Class II

Applicable legislation CE marking (93/68/CEE):

> 2014/35/EU 2014/30/EU 2011/65/EU

# **Photometric curve**



DATA SHEET. Model: GLA-100B \_ Rev. 01 (February 2024)









#### **Dimensions**

# Surface mounting





62,5

# Recessed mounting (cut: 274 x 98 mm)



# Flush mounting (cut: 298 x 124 mm)



# Watertight mounting





# Possibility of adding coloured ambient light

Unique features in the market due to the possibility of adding three LEDs of the desired color in the lower part of the luminaire, highlighting its attractive curve.

# **Autotest function**

♦ Each emergency luminaire checks constantly the battery status and the electronics in the presence of mains power and performs automatically two types of different tests:

| test       | verification                            | duration                            | frequency |
|------------|----------------------------------------