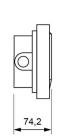

# **Technical characteristics**

Lamp in emergency 2 x LED White 5,700 K 2 x LED White 5,700 K Lamp in maintained Flux in emergency 100 lm

100 lm Flux in maintained Charge indicator LED 1 x LED green Fault indicator LED 1 x LED red

Autonomy 1 h

Supply voltage 230 Vac - 50 Hz Operation temperature 0 ÷ 40°C

Mains power 2.7 W Ni-Cd (HT) 3.6 V - 0.7 Ah**Battery** 

Remote controllable Yes (TL-300) IP44 - IK04 Protection rating **Electrical insulation** Class II

Applicable legislation CE marking (93/68/CEE):

> 2014/35/EU 2014/30/EU 2011/65/EU

# **Photometric curve**



DATA SHEET. Model: GLA-100B \_ Rev. 01 (February 2024)









#### **Dimensions**

# Surface mounting





62,5

# Recessed mounting (cut: 274 x 98 mm)



# Flush mounting (cut: 298 x 124 mm)



# Watertight mounting





# Possibility of adding coloured ambient light

Unique features in the market due to the possibility of adding three LEDs of the desired color in the lower part of the luminaire, highlighting its attractive curve.

# **Autotest function**

♦ Each emergency luminaire checks constantly the battery status and the electronics in the presence of mains power and performs automatically two types of different tests:

| test       | verification                            | duration                            | frequency |
|------------|-----------------------------------------|-------------------------------------|-----------|
| Functional | lamp, battery and electronics           | 6 min                               | 3 months  |
| Autonomy   | lamp, battery, electronics and autonomy | 1, 2 or