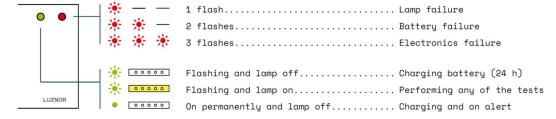

# **Autotest function**

♦ Each emergency luminaire checks constantly the battery status and the electronics in the presence of mains power and performs automatically two types of different tests:

| test       | verification                            | duration                            | frequency |
|------------|-----------------------------------------|-------------------------------------|-----------|
| Functional | lamp, battery and electronics           | 6 min                               | 3 months  |
| Autonomy   | lamp, battery, electronics and autonomy | 1, 2 or 3 h (autonomy in emergency) | 12 months |

- ♦ In case of failure, this is indicated on the emergency luminaire by a red LED, whether the luminaire is connected to mains or in emergency mode. After solving the fault, the reset button must be pressed during 3 seconds to inform the luminaire that it has been restored.
- ◊ Possible signals: